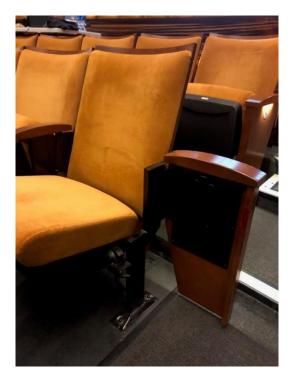

## Moveable Seating PNC Theatre (Center Row J 101-115, Mezzanine Row S 1-13)

These seats are removable for wheelchair access and require no stairs to get to

Center of Arm Rest across seat: 19 ¾"

Back of Arm Rest across seat: 18 ¼"

Front of Arm Rest across seat: 21 1/2"

Seat Cushion length (front to back): 17"