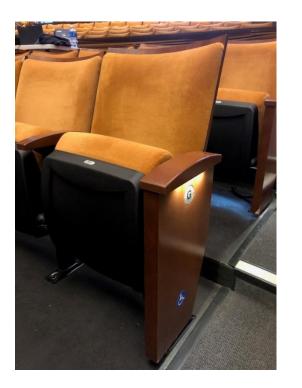

## Adjustable Accessible Seat PNC Theatre (G101, G101)

Center of Arm Rest across seat (with Arm Rest Closed): 20 ¼"

Back of Arm Rest across seat: 20 ¼"

Hinge for Armrest: Sticks outs 4 1/2" from back of seat

Seat Cushion length (front to back): 20"

Leg Space from seat cushion to back of row in front: 9-11"

Accessibility- Chair & Seating Size Accommodation information for the PNC Theatre