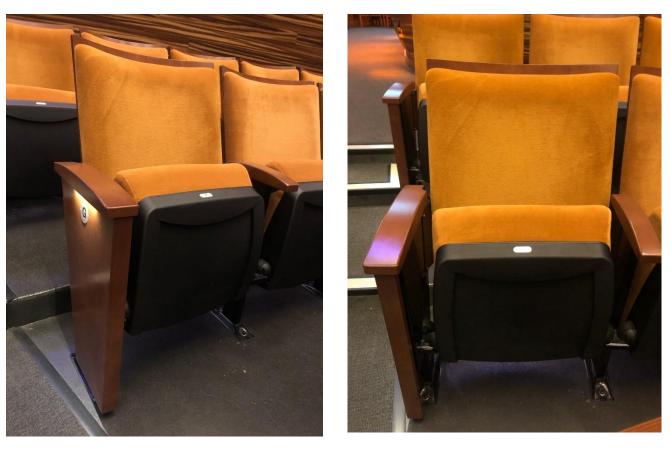

## **Standard Seat in the PNC Theatre**

Center of Arm Rest across seat: 19 ¾"

- Back of Arm Rest across seat: 20"
- Seat Cushion length (front to back): 20"
- Leg Space from seat cushion to back of row in front: 10-12"

Accessibility- Chair & Seating Size Accommodation information for the PNC Theatre