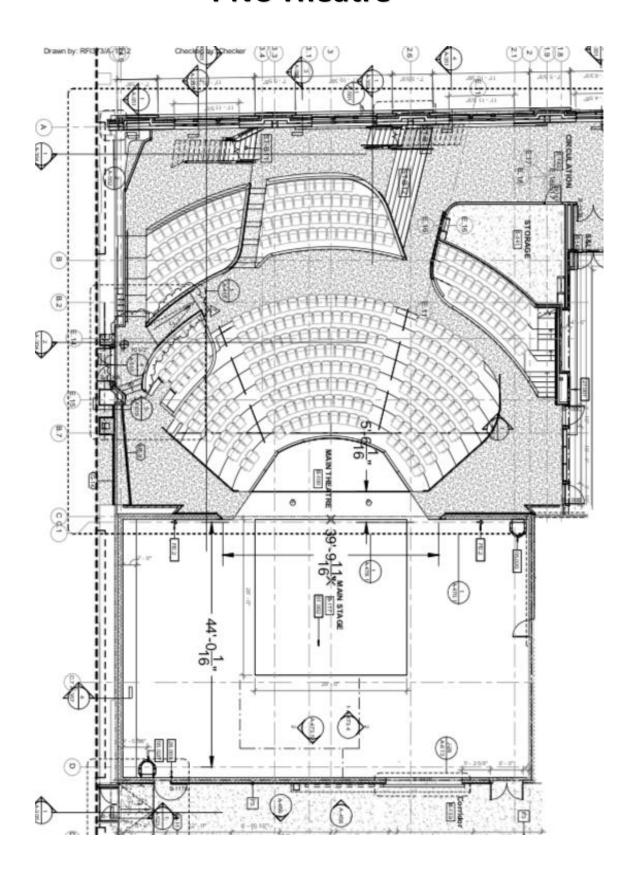

### **PNC Theatre**

- The theatre can seat up to 550 patrons.
- The asymmetrical design of the theatre makes it feel full whether you have 100 seated guests or 550.
- Uniquely designed for the Playhouse, the Serapid Lift holds up to 30,000 lbs. in weight
  and has three positions including orchestra pit, house floor providing additional seating,
  and stage height which transforms the stage from proscenium to thrust.
- The PNC Theatre is ideal for a corporate presentation on the apron of the stage, theatrical performance, or meeting with reception on PNC stage

### **PNC Theatre**

# **PNC Theatre**