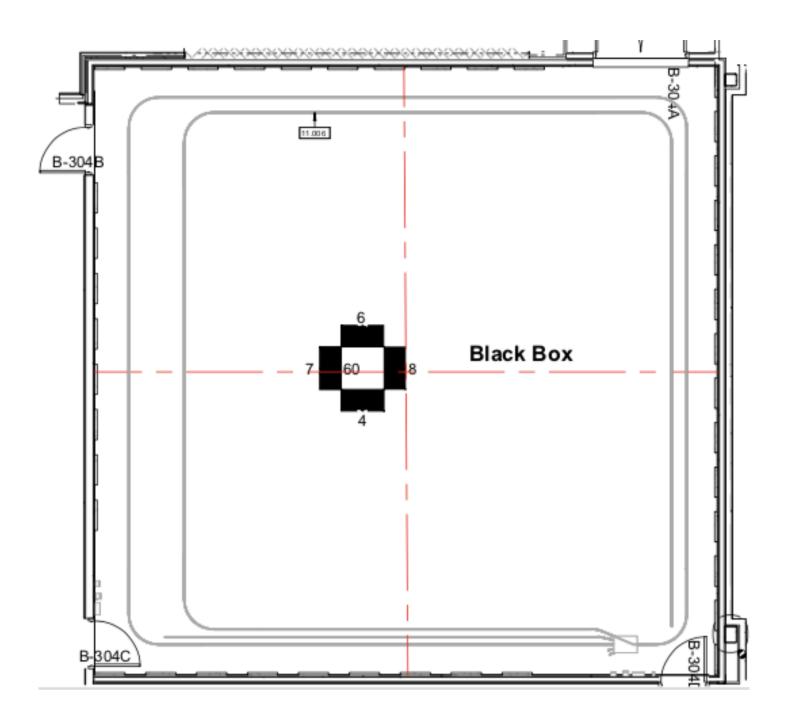

# Rehearsal Studio(s)

- total of four rehearsal studios
  - all varying sizes
- Equipped for audio playback and projection
- Features include mirrors, blackout curtains, marley floors, and computer built in to the room
- Great for break-out spaces, meeting rooms, and/or rehearsal spaces

Studio 1

Capacity: 90

Studio 2:

Capacity: 82

Studio 3:

Capacity: 54

Studio 4:

Capacity: 60