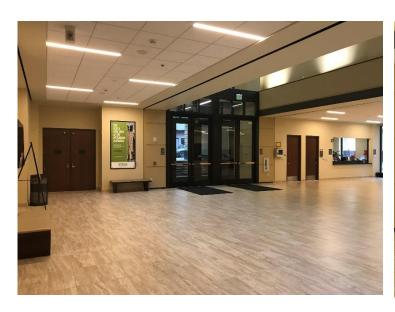

# **Main Lobby**

- Comfortably accommodates up to 280 patrons
- Main Lobby can act as your registration area, reception venue, or presentation area
- Main lobby location includes Refreshment stand and Coat Check
- Also is home to our Box Office