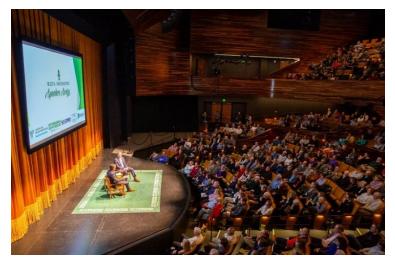

### **PNC Theatre**

- The theatre can seat up to 550 patrons.
- The asymmetrical design of the theatre makes it feel full whether you have 100 seated guests or 550.
- Uniquely designed for the Playhouse, the Serapid Lift holds up to 30,000 lbs. in weight
  and has three positions including orchestra pit, house floor providing additional seating,
  and stage height which transforms the stage from proscenium to thrust.
- The PNC Theatre is ideal for a corporate presentation on the apron of the stage, theatrical performance, or meeting with reception on PNC stage