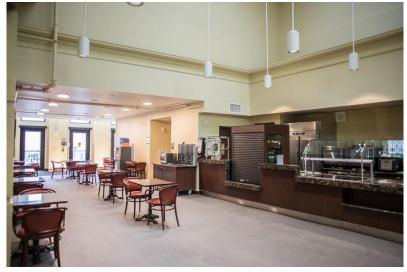

### Café

- Ideal as a VIP or closed reception area
- Can comfortably hold up to 80 patrons
- Equipped with audio playback

 Great space for private VIP meet and greet