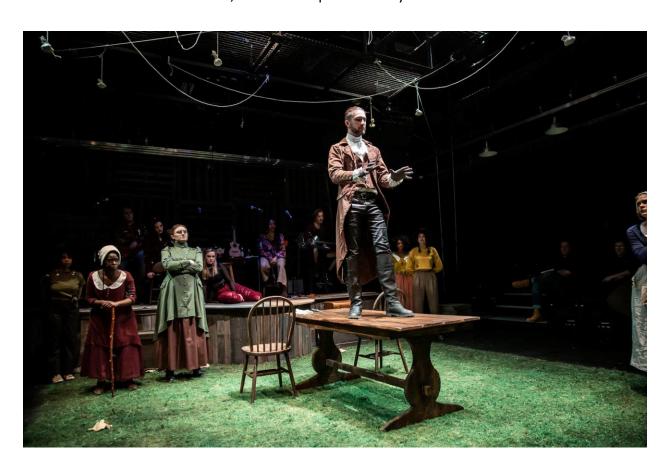

### **PNC Theatre**

- The theatre can seat up to 550 patrons.
- The asymmetrical design of the theatre makes it feel full whether you have 100 seated guests or 550.
- Uniquely designed for the Playhouse, the Serapid Lift holds up to 30,000 lbs. in weight
  and has three positions including orchestra pit, house floor providing additional seating,
  and stage height which transforms the stage from proscenium to thrust.
- The PNC Theatre is ideal for a corporate presentation on the apron of the stage, theatrical performance, or meeting with reception on PNC stage