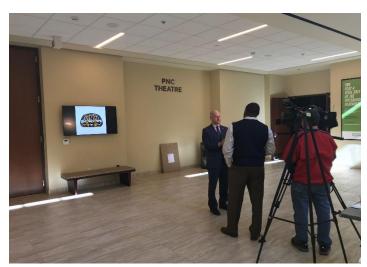

A 90,411 square-foot theater complex, the Pittsburgh Playhouse features:

- A total of 91 rooms including a magnificent lobby space that boasts a three-story wide-open space with natural light
- A grand staircase and tucked-in spaces for students to lounge and gather
- The 550-seat PNC Theatre whose backstage and inner workings are visible from the street, resulting in an intentional glimpse into performing arts classes
- The main floor which includes an enormous paint shop, a 2,738-square-foot soundstage three stories high, a 15-foot-high catwalk and 24-foot-high ceilings to provide professional-level learning opportunities to students in multiple disciplines, including cinematography, audio work, lighting work and aesthetics.

### **PNC Theatre**

- The theatre can seat up to 550 patrons.
- The asymmetrical design of the theatre makes it feel full whether you have 100 seated guests or 550.
- Uniquely designed for the Playhouse, the Serapid Lift holds up to 30,000 lbs. in weight
  and has three positions including orchestra pit, house floor providing additional seating,
  and stage height which transforms the stage from proscenium to thrust.
- The PNC Theatre is ideal for a corporate presentation on the apron of the stage, theatrical performance, or meeting with reception on PNC stage