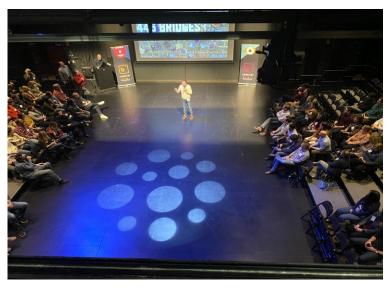

# **Highmark Theatre**

- The Highmark Theatre is a transformational black box theatre that can seat up to 200 patrons in our theatrical seating banks.
- The space can be utilized as a corporate meeting space, theatrical performance venue, and reception venue with overflow to the Plaza and/or Main Lobby
- The space can be configured as a proscenium, thrust, or arena style seating.
- A one of a kind, glass back wall opens to an outside, mini-amphitheater allowing for unique event opportunities, such as outdoor seating for concerts, or indoor seating for an open-air performance.