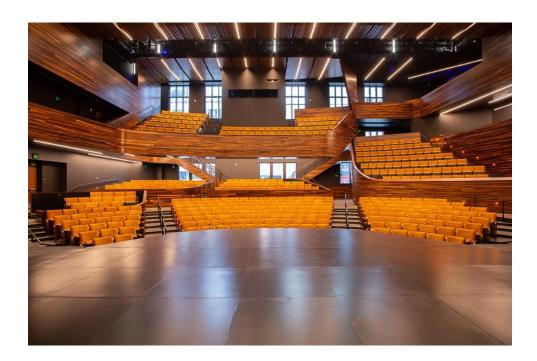

A 90,411 square-foot theater complex, the Pittsburgh Playhouse features:

- A total of 91 rooms including a magnificent lobby space that boasts a three-story wide-open space with natural light
- A grand staircase and tucked-in spaces for students to lounge and gather
- The 550-seat PNC Theatre whose backstage and inner workings are visible from the street, resulting in an intentional glimpse into performing arts classes
- The main floor which includes an enormous paint shop, a 2,738-square-foot soundstage three stories high, a 15-foot-high catwalk and 24-foot-high ceilings to provide professional-level learning opportunities to students in multiple disciplines, including cinematography, audio work, lighting work and aesthetics.

### **PNC Theatre**

- The theatre can seat up to 550 patrons.
- The asymmetrical design of the theatre makes it feel full whether you have 100 seated guests or 550.
- Uniquely designed for the Playhouse, the Serapid Lift holds up to 30,000 lbs. in weight
  and has three positions including orchestra pit, house floor providing additional seating,
  and stage height which transforms the stage from proscenium to thrust.
- The PNC Theatre is ideal for a corporate presentation on the apron of the stage, theatrical performance, or meeting with reception on PNC stage