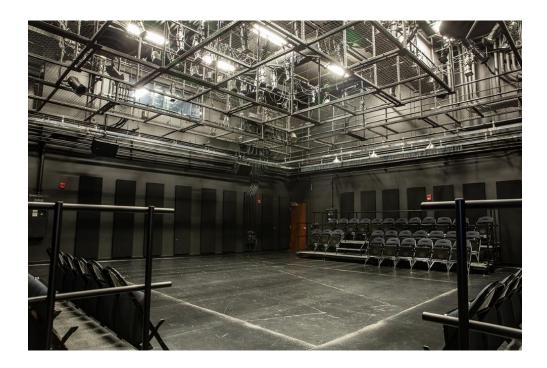

# **Highmark Theatre**

- The Highmark Theatre is a transformational black box theatre that can seat up to 200 patrons in our theatrical seating banks.
- The space can be utilized as a corporate meeting space, theatrical performance venue, and reception venue with overflow to the Plaza and/or Main Lobby
- The space can be configured as a proscenium, thrust, or arena style seating.
- A one of a kind, glass back wall opens to an outside, mini-amphitheater allowing for unique event opportunities, such as outdoor seating for concerts, or indoor seating for an open-air performance.

## **Rauh Theatre**

- The Rauh Theatre is a traditional style Black Box Theatre
- This space can be configured as a proscenium, thrust, or arena style seating
- Based on seating configurations, between 92 and 99 patrons can be seated per performance
- The theatre will allow for intimate performances or meetings engaging audiences in a close, relaxed and personal way