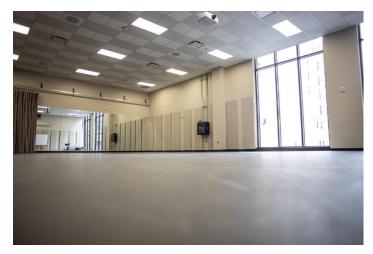

# Rehearsal Studio(s)

- total of four rehearsal studios
  - all varying sizes
- Equipped for audio playback and projection
- Features include mirrors, blackout curtains, marley floors, and computer built in to the room
- Great for break-out spaces, meeting rooms, and/or rehearsal spaces

Studio 1

Capacity: 90

Studio 2:

Capacity: 82

Studio 3:

Capacity: 54

Studio 4:

Capacity: 60