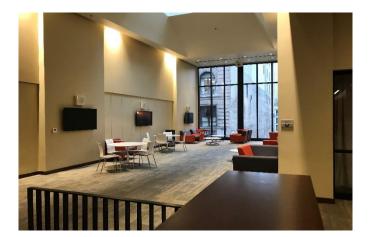

# **Main Lobby**

- Comfortably accommodates up to 280 patrons
- Main Lobby can act as your registration area, reception venue, or presentation area
- Main lobby location includes Refreshment stand and Coat Check
- Also is home to our Box Office