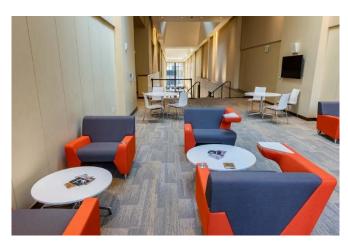

# **Student Lounge**

- Can comfortably hold up to 50 patrons
- Lounge can serve as a VIP or closed reception area
- Also serves as the Rauh Theatre lobby
- Equipped to have audio playback and media for