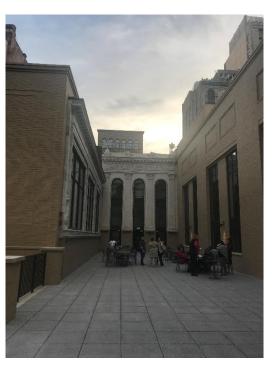

# **Plaza**

- Plaza serves as the ADA entrance to the building
- Plaza is also part of the Highmark Theatre when opened up to be an inside/outside space
- Ideal for overflow space from Highmark
  Theatre

## **Terrace**

- Terrace can accommodate up to 80 patrons
- Weather permitting, the Terrace can be an extension of the Café
- Perfect space for cocktail hour or open reception