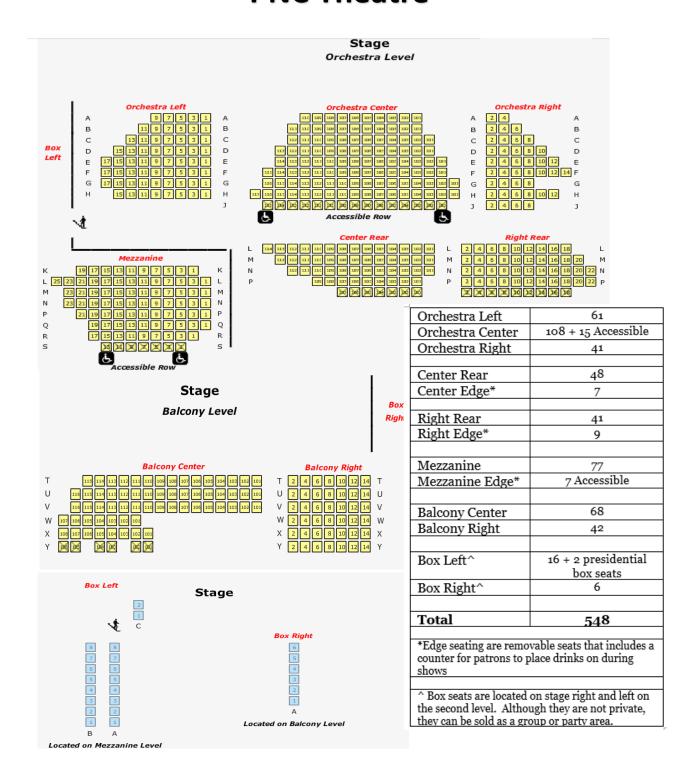

#### Main Lobby

Capacity:

Registration/Cocktail Reception: 300

Seated Meal: 120 seats

Seated Presentation: 100 seats

ADA Accessible

| PNC Theatre           | <u>Highmark Theatre</u> | Rauh Theatre         |
|-----------------------|-------------------------|----------------------|
| Seating Capacity: 548 | Seating Capacity: 200   | Seating Capacity: 99 |
| Capacity: 570         | Capacity: 245           | Capacity: 127        |
| ADA Accessible        | ADA Accessible          | ADA Accessible       |