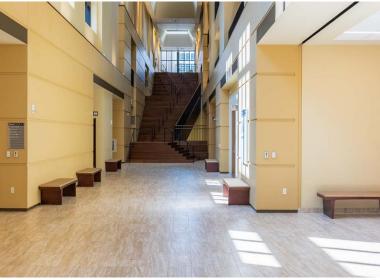

A 90,411 square-foot theater complex, the Pittsburgh Playhouse features:

- A total of 91 rooms including a magnificent lobby space that boasts a three-story wide-open space with natural light
- A grand staircase and tucked-in spaces for students to lounge and gather
- The 550-seat PNC Theatre whose backstage and inner workings are visible from the street, resulting in an intentional glimpse into performing arts classes
- The main floor which includes an enormous paint shop, a 2,738-square-foot soundstage three stories high, a 15-foot-high catwalk and 24-foot-high ceilings to provide professional-level learning opportunities to students in multiple disciplines, including cinematography, audio work, lighting work and aesthetics.

# **Main Lobby**

- Comfortably accommodates up to 280 patrons
- Main Lobby can act as your registration area, reception venue, or presentation area
- Main lobby location includes Refreshment stand and Coat Check
- Also is home to our Box Office