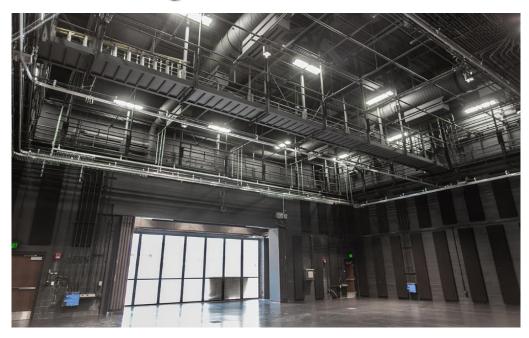

A 90,411 square-foot theater complex, the Pittsburgh Playhouse features:

- A total of 91 rooms including a magnificent lobby space that boasts a three-story wide-open space with natural light
- A grand staircase and tucked-in spaces for students to lounge and gather
- The 550-seat PNC Theatre whose backstage and inner workings are visible from the street, resulting in an intentional glimpse into performing arts classes
- The main floor which includes an enormous paint shop, a 2,738-square-foot soundstage three stories high, a 15-foot-high catwalk and 24-foot-high ceilings to provide professional-level learning opportunities to students in multiple disciplines, including cinematography, audio work, lighting work and aesthetics.